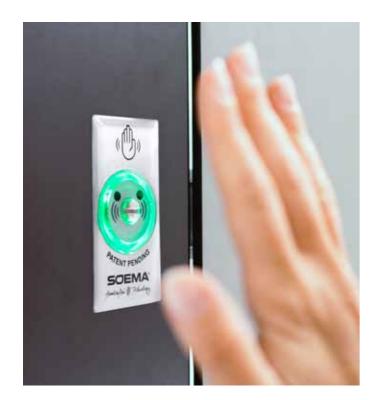

## **NO-TOUCH SYSTEM:**

- Easy access (disable and children)
- · Perfect solution for any commercial bathroom
- Best system to minimize contamination risks

## **TECHNICAL FEATURES:**

- Internal person detection sensor
- Speed and streight rotation adjustment
- · Mechanism covered by a designed cover
- Safety system to prevent accidents
- Manual mode avaible