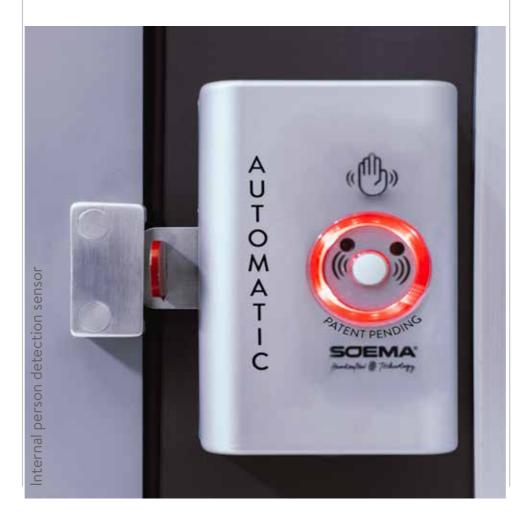

## **TECHNICAL FEATURES:**

- Internal person detection sensor
- Speed and streight rotation adjustment
- · Mechanism covered by a designed cover
- Safety system to prevent accidents
- Manual mode avaible