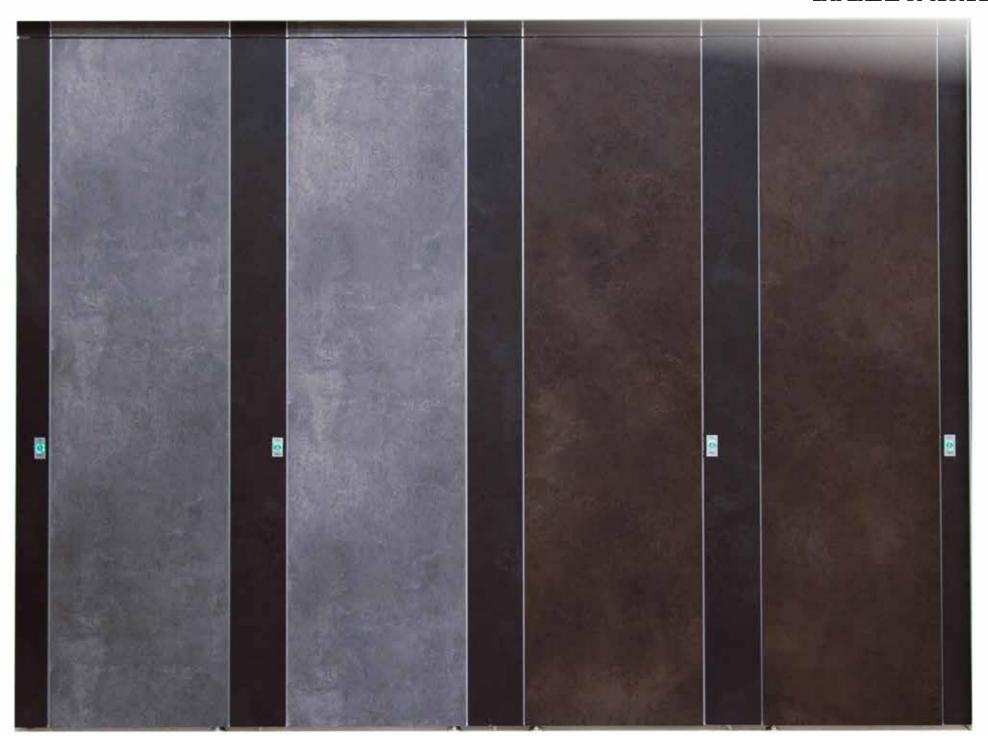

## **COPERNICO**

Opening and closing automatic system for doors with sensor.

A unique solution for everyone: Internal emergency opening External emergency opening Safety clutch system Stall mode for cleaning