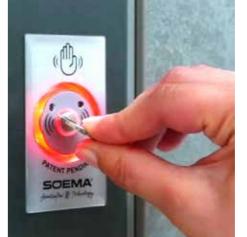

## **NO-TOUCH SYSTEM:**

- Easy access (disable and children)
- · Perfect solution for any commercial bathroom
- Best system to minimize contamination risks