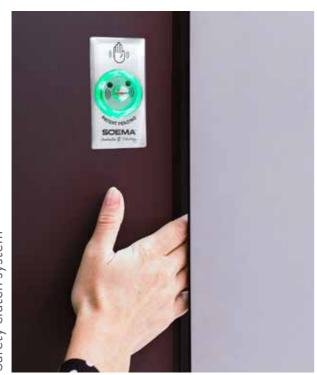

## **NO-TOUCH SYSTEM:**

- Easy access (disable and children)
- · Perfect solution for any commercial bathroom
- Best system to minimize contamination risks

## **TECHNICAL FEATURES:**

- Internal person detection sensor
- Speed and streight rotation adjustment
- · Mechanism covered by a designed cover
- Safety system to prevent accidents
- Manual mode avaible