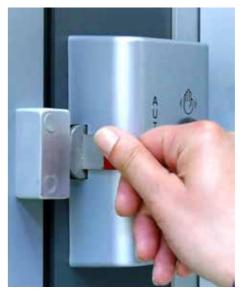

External emergency opening

Mechanism covered by a designed cover

Internal emergency opening

Safety clutch system