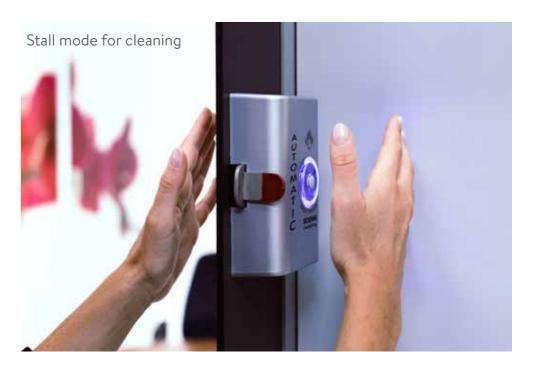

## **COPERNICO**

Opening and closing automatic system for doors with sensor.

A unique solution for everyone: Internal emergency opening External emergency opening Safety clutch system Stall mode for cleaning